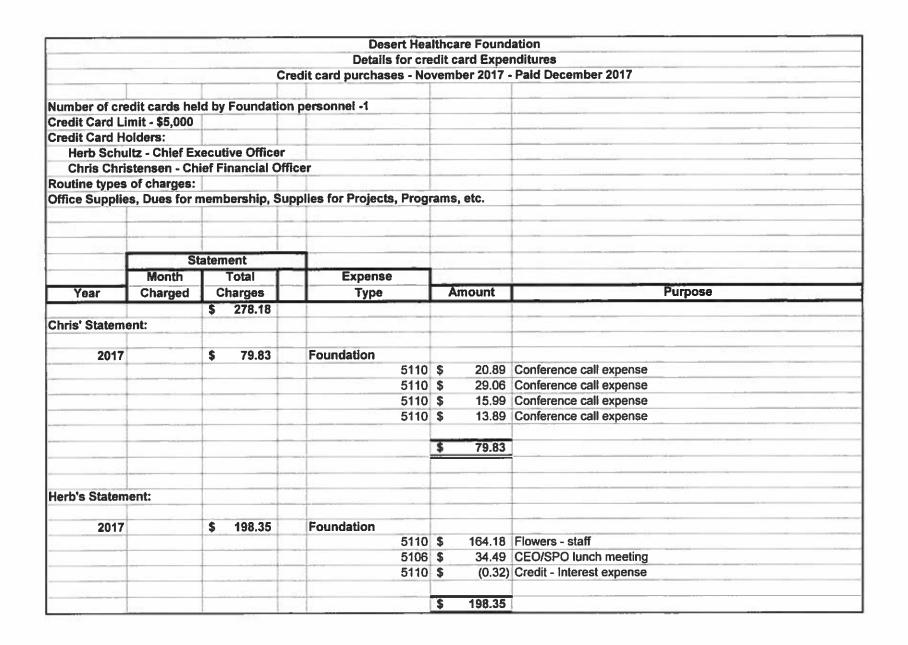

1. BOARD MINUTES

3-6

- a. Meeting Minutes of December 19, 2017
- 2. FINANCE AND ADMINISTRATION
- 7-15

  a. Consideration for Approval Foundation
  December 2017 Financial Statements
  F&A Committee approved January 9, 2018

#### **CONSENT AGENDA**

Submitted for approval:

- 1. Board Minutes
  - a. Meeting Minutes of November 28, 2017
- 2. Finance and Administration
  - a. Consideration for approval Foundation November 2017 Financial Statements. F&A approved December 12, 2017