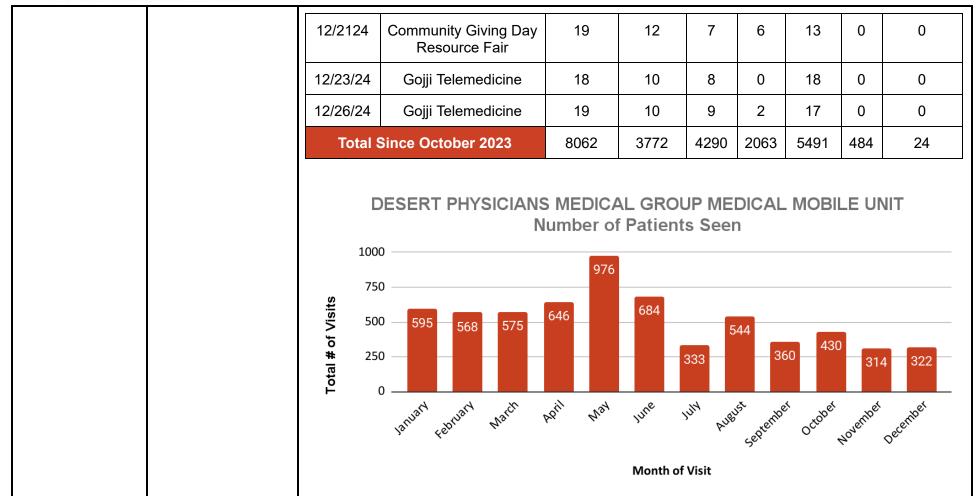

| Goal     | Goal/ Objective/<br>Other Topics                           | Successes, Emergent Issues, Challenges, Findings, and Supportive Information (Graphs, reports, indicator results, etc.) |                                                                                                                                      |                          |        |      |            |             |               |         |  |  |  |
|----------|------------------------------------------------------------|-------------------------------------------------------------------------------------------------------------------------|--------------------------------------------------------------------------------------------------------------------------------------|--------------------------|--------|------|------------|-------------|---------------|---------|--|--|--|
| Services | By September 30,<br>2025, increase total<br>annual patient |                                                                                                                         | The table and graph below illustrates the total number of patient encounters seen since October 1, 2023 up to this reporting period. |                          |        |      |            |             |               |         |  |  |  |
|          | encounters to at least 7.000 per year                      | encounters to at<br>least 7,000 per year<br>and provide<br>extended hours                                               |                                                                                                                                      |                          | Gender |      | Age        |             |               |         |  |  |  |
|          | and provide<br>extended hours<br>and weekend hours         |                                                                                                                         | Location                                                                                                                             | # of<br>Patients<br>seen | Female | Male | ≤ 18<br>yo | 19-64<br>yo | ≥<br>65<br>yo | Unknown |  |  |  |
|          | encounters per year.                                       | December 2024                                                                                                           |                                                                                                                                      |                          |        |      |            |             |               |         |  |  |  |
|          | year.                                                      | 12/2/24                                                                                                                 | DPMG Clinic                                                                                                                          | 7                        | 5      | 2    | 0          | 7           | 0             | 0       |  |  |  |
|          |                                                            | 12/3/24                                                                                                                 | Galilee Center at                                                                                                                    | 34                       | 20     | 14   | 16         | 18          | 0             | 0       |  |  |  |

# DESERT PHYSICIANS MEDICAL GROUP MEDICAL MOBILE UNIT RFP - 2022-001 - MONTHLY REPORT

|          | Western Sands Motel -<br>Refugee Clinic                      |    |    |    |    |    |   |   |
|----------|--------------------------------------------------------------|----|----|----|----|----|---|---|
| 12/4/24  | Gojji Telemedicine                                           | 16 | 6  | 10 | 0  | 16 | 0 | 0 |
| 12/6/24  | Gojji Telemedicine                                           | 18 | 11 | 7  | 1  | 17 | 0 | 0 |
| 12/6/24  | Our Lady of<br>Guadalupe - Street<br>Medicine                | 4  | 0  | 4  | 0  | 4  | 0 | 0 |
| 12/7/24  | Well Women Clinic                                            | 22 | 22 | 0  | 0  | 19 | 3 | 0 |
| 12/10/24 | Galilee Center at<br>Western Sands Motel -<br>Refugee Clinic | 38 | 22 | 16 | 19 | 19 | 0 | 0 |
| 12/11/24 | Gojji Telemedicine                                           | 19 | 12 | 7  | 0  | 19 | 0 | 0 |
| 12/11/24 | PSUSD Acute Care<br>Clinic                                   | 13 | 13 | 0  | 9  | 4  | 0 | 0 |
| 12/13/24 | Our Lady of<br>Guadalupe - Street<br>Medicine                | 10 | 2  | 8  | 0  | 9  | 0 | 1 |
| 12/13/24 | Gojji Telemedicine                                           | 19 | 10 | 9  | 1  | 17 | 1 | 0 |
| 12/17/24 | Galilee Center at<br>Western Sands Motel -<br>Refugee Clinic | 35 | 18 | 17 | 17 | 18 | 0 | 0 |
| 12/19/24 | Gojji Telemedicine                                           | 18 | 10 | 8  | 0  | 16 | 2 | 0 |
| 12/19/24 | Desert Hot Springs<br>Unhoused Outreach                      | 13 | 8  | 5  | 0  | 11 | 2 | 0 |