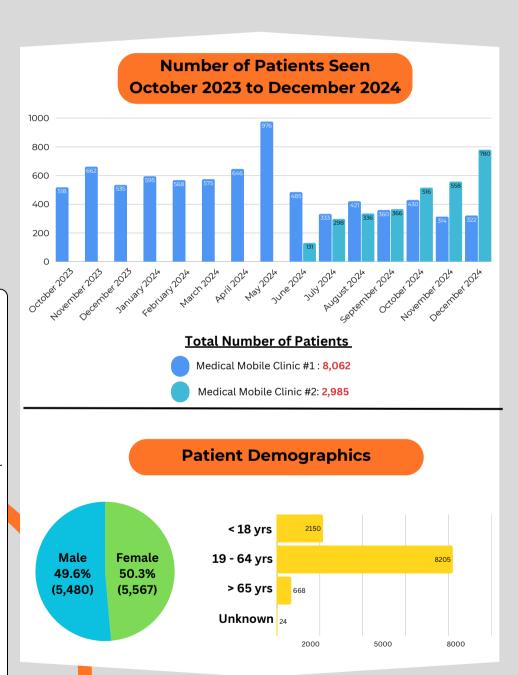

| Goal     | Goal/ Objective/<br>Other Topics                           | Successes, Emergent Issues, Challenges, Findings, and Supportive Information (Graphs, reports, indicator results, etc.) |                                                                                                                                      |                          |        |      |            |             |               |         |  |  |  |
|----------|------------------------------------------------------------|-------------------------------------------------------------------------------------------------------------------------|--------------------------------------------------------------------------------------------------------------------------------------|--------------------------|--------|------|------------|-------------|---------------|---------|--|--|--|
| Services | By September 30,<br>2025, increase total<br>annual patient |                                                                                                                         | The table and graph below illustrates the total number of patient encounters seen since October 1, 2023 up to this reporting period. |                          |        |      |            |             |               |         |  |  |  |
|          | encounters to at least 7.000 per year                      | encounters to at<br>least 7,000 per year<br>and provide<br>extended hours                                               |                                                                                                                                      |                          | Gender |      | Age        |             |               |         |  |  |  |
|          | and provide<br>extended hours<br>and weekend hours         |                                                                                                                         | Location                                                                                                                             | # of<br>Patients<br>seen | Female | Male | ≤ 18<br>yo | 19-64<br>yo | ≥<br>65<br>yo | Unknown |  |  |  |
|          | encounters per year.                                       | December 2024                                                                                                           |                                                                                                                                      |                          |        |      |            |             |               |         |  |  |  |
|          | year.                                                      | 12/2/24                                                                                                                 | DPMG Clinic                                                                                                                          | 7                        | 5      | 2    | 0          | 7           | 0             | 0       |  |  |  |
|          |                                                            | 12/3/24                                                                                                                 | Galilee Center at                                                                                                                    | 34                       | 20     | 14   | 16         | 18          | 0             | 0       |  |  |  |

### DESERT PHYSICIANS MEDICAL GROUP COMMUNITY MEDICINE RFP - 2022-001 - MONTHLY REPORT

| 12/27/24 | DPMG Clinic        | 20   | 20   | 0    | 0  | 20   | 0   | 0 | ОВ |
|----------|--------------------|------|------|------|----|------|-----|---|----|
| 12/27/24 | DPMG Clinic        | 7    | 5    | 2    | 0  | 5    | 2   | 0 | ВН |
| 12/27/24 | DPMG Clinic        | 8    | 3    | 5    | 0  | 7    | 1   | 0 | PC |
| 12/27/24 | Gojji Telemedicine | 18   | 10   | 8    | 2  | 16   | 0   | 0 | PC |
| Total    | Since June 2024    | 2985 | 1795 | 1190 | 87 | 2714 | 184 | 0 |    |

# DESERT PHYSICIANS MEDICAL GROUP COMMUNITY MEDICINE Number of Patients Seen