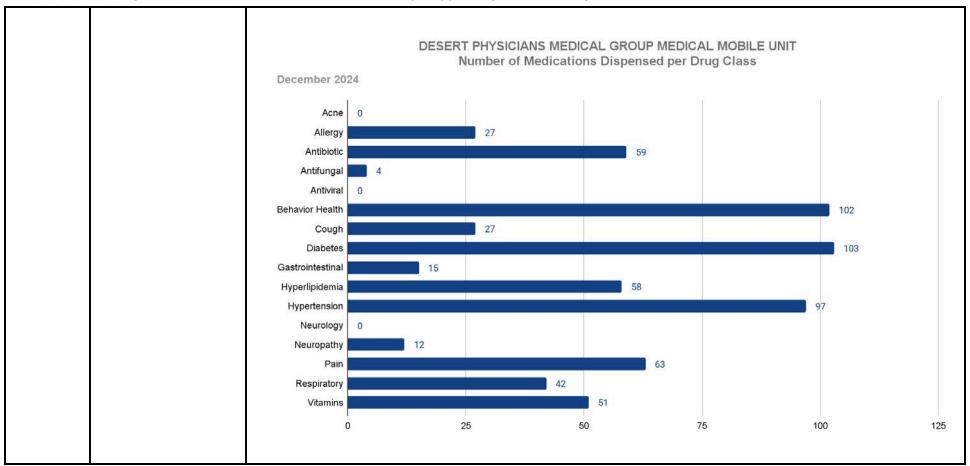

### DESERT PHYSICIANS MEDICAL GROUP MEDICAL MOBILE UNIT RFP - 2022-001 - MONTHLY REPORT

### DESERT PHYSICIANS MEDICAL GROUP COMMUNITY MEDICINE RFP - 2022-001 - MONTHLY REPORT

Report Period: 12/01/2024 - 12/31/2024

(Monthly report due the 15th of each month)