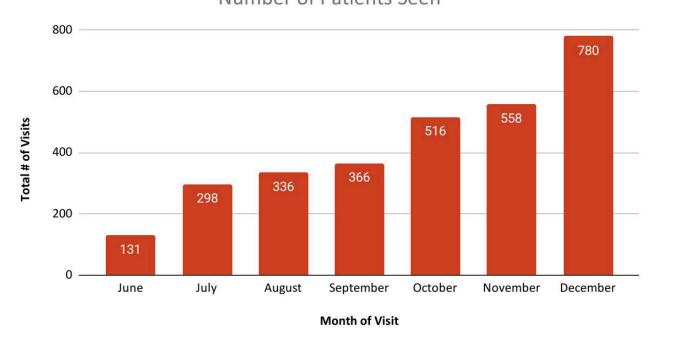

### DESERT PHYSICIANS MEDICAL GROUP COMMUNITY MEDICINE RFP - 2022-001 - MONTHLY REPORT

| 12/27/24 | DPMG Clinic        | 20   | 20   | 0    | 0  | 20   | 0   | 0 | ОВ |
|----------|--------------------|------|------|------|----|------|-----|---|----|
| 12/27/24 | DPMG Clinic        | 7    | 5    | 2    | 0  | 5    | 2   | 0 | ВН |
| 12/27/24 | DPMG Clinic        | 8    | 3    | 5    | 0  | 7    | 1   | 0 | PC |
| 12/27/24 | Gojji Telemedicine | 18   | 10   | 8    | 2  | 16   | 0   | 0 | PC |
| Total    | Since June 2024    | 2985 | 1795 | 1190 | 87 | 2714 | 184 | 0 |    |

# DESERT PHYSICIANS MEDICAL GROUP COMMUNITY MEDICINE Number of Patients Seen