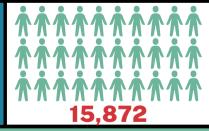

Número de clínicas de vacunación

42

Número de clínicas de vacunación a domicilio

19

Número de actividades de divulgación y educación

834

Número total de vacunas administradas

1,816

Número de unidades de servicios de apouo prestados:

- Remisiones/Referencias
- Auuda a la solicitud
- Servicios de traducción
- Inscripción en el programa de vacunas gratuitas

6,518

Date: February 11, 2025