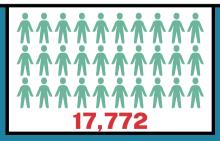

Number of vaccination clinics

Number of in-home vaccination clinics

18

Number of outreach & education activities

834

**Total Number of Vaccines Administered** 

1.974 Influenza

1,533 COVID-19

6,533