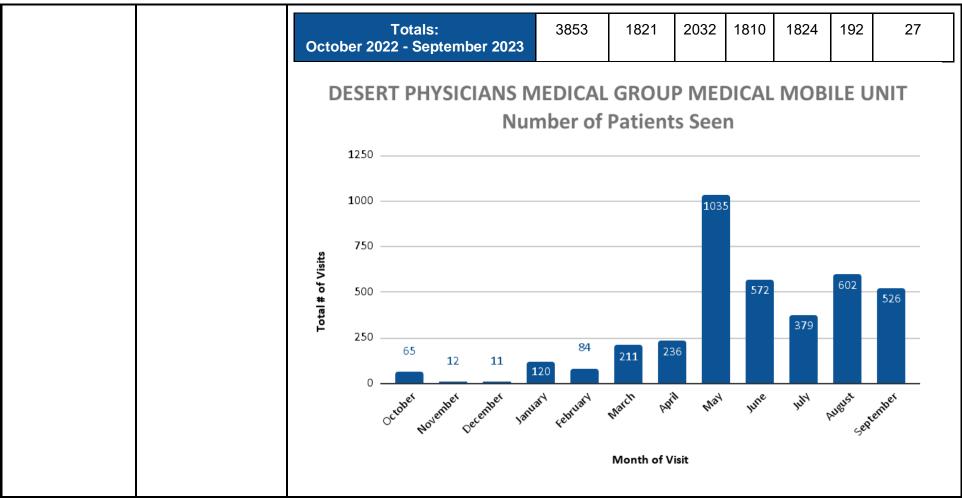

#### **Program/Project Information:**

Grant # 1329 Project Title: DPMG Health Street Medicine Start Date: 10/1/2022 End Date: 9/30/2025 Term: 36 months Grant Amount: \$500,000.00 Executive Summary: Desert Physicians Medical Group Health is committed to bridging health and community. We plan to expand access and provide care for those living in the Coachella Valley. This funding will provide support for the medical mobile unit and communities we serve. It is anticipated that 3,000 patient encounters will be conducted via the medical mobile unit by September 30, 2023 with an expansion by September 30, 2025 to increase total annual patient encounters to at least 7,000 per year, including primary and specialty care services.

| Goal     | Goal/ Objective/<br>Other Topics                                                       |         | uccesses, Emergent Issues, Challenges, Findings, and Supportive Information<br>Graphs, reports, indicator results, etc.)             |                          |          |      |            |             |               |         |  |  |  |  |
|----------|----------------------------------------------------------------------------------------|---------|--------------------------------------------------------------------------------------------------------------------------------------|--------------------------|----------|------|------------|-------------|---------------|---------|--|--|--|--|
| Services | By September 30,<br>2025, increase total<br>annual patient                             |         | The table and graph below illustrates the total number of patient encounters seen since October 1, 2023 up to this reporting period. |                          |          |      |            |             |               |         |  |  |  |  |
|          | encounters to at<br>least 7,000 per year                                               |         |                                                                                                                                      | # of<br>Patients<br>seen | Gender   |      |            |             |               |         |  |  |  |  |
|          | and provide<br>extended hours<br>and weekend hours<br>at least 1,400<br>encounters per | Date    | Location                                                                                                                             |                          | Female   | Male | ≤ 18<br>yo | 19-64<br>уо | ≥<br>65<br>yo | Unknown |  |  |  |  |
|          | year.                                                                                  |         |                                                                                                                                      | Octo                     | ber 2023 |      |            |             |               |         |  |  |  |  |
|          |                                                                                        | 10/2/23 | Gojji Telemedicine                                                                                                                   | 14                       | 8        | 6    | 0          | 12          | 2             | 0       |  |  |  |  |