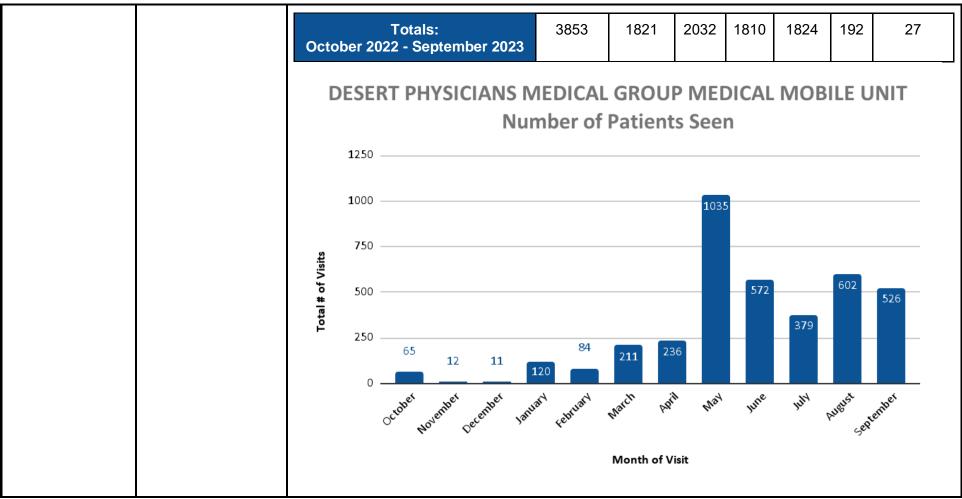

#### **Background:**

On May 25, 2021, the DHCD Board of Directors approved \$336,500 for the acquisition of a medical mobile unit and additional operational expenses, including \$175,000 from a grant by the Coachella Valley Resource Conservation District (CVRCD). The medical mobile unit cost \$170,000.

On March 1, 2022, a Request for Proposal (RFP) was released to find an operator for the mobile unit who could license it as a medical facility. DPMG Health (Desert Physician's Medical Group), a 501(c)(3) organization associated with DRMC's Family Medicine Residency Program, applied and was selected to operate the unit and provide healthcare services.

On June 28, 2022, the DHCD Board of Directors approved a 3-year operating budget of up to \$500,000 for the medical mobile unit, awarding the funds to DPMG Health.

Following the success of the first medical mobile unit, CVRCD proposed a \$140,000 grant for the purchase of a second medical unit in September 2023.