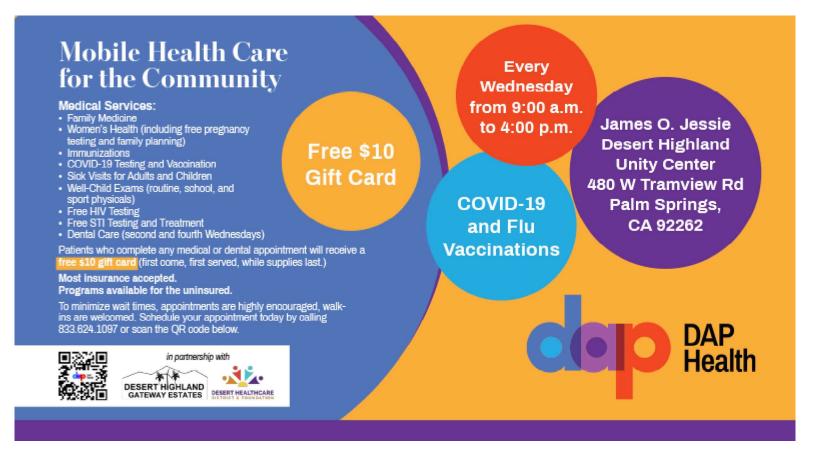

chella Valley as one (1) of their ten (10) nonprofits to be a part of their *Profiles in Collective Leadership Award. The* initiative awards a \$200,000 grant to ten (10) organizations who uplift and connect local leaders who are collaborating across public and private sectors to create career pathways for young people. The grant will empower OneFuture to continue to address low-educational attainment and career readiness.

OneFuture, along with local K-16 partners, were awarded a two-year Health Pathway Grant to develop and implement a program that will support two hundred and ten (210) local high school students to complete four (4) Dual Enrollment courses to better prepare them for healthcare majors/careers. The grant will also help address critical healthcare shortages in the region.



### Together for better health

#### IMPROVING ACCESS TO HEALTHCARE IN DESERT HIGHLAND GATEWAY ESTATES RFP-20201001 - Monthly REPORT

| Report Per<br>(Monthly rep                                                                                                                                                                                                                             | riod: <u>4/01/2024-4/30/2024</u><br>ort due the 15 <sup>th</sup> of each month)