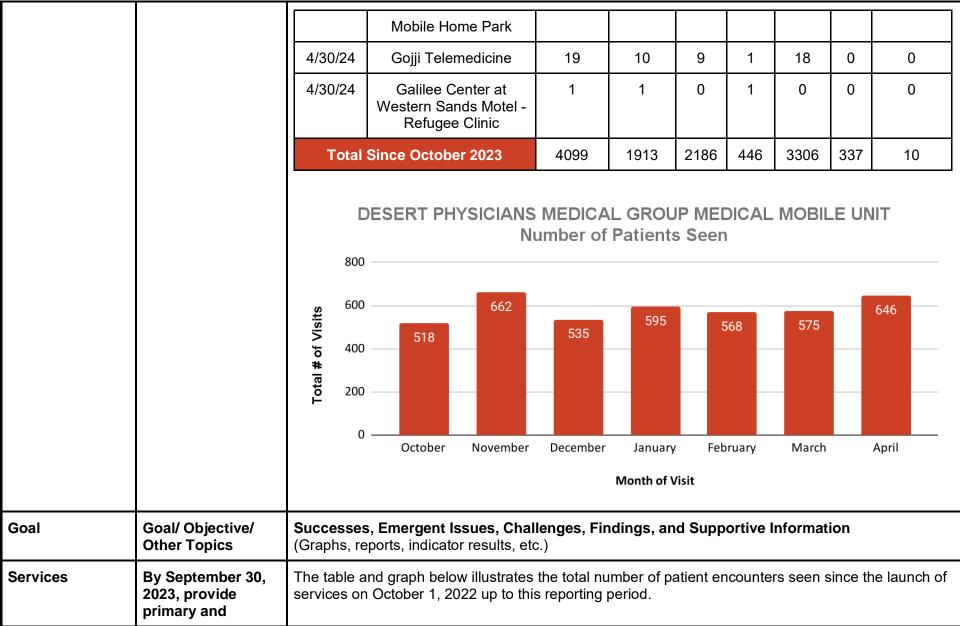

During the performance period of  $\frac{8}{1/23}$  to  $\frac{4}{15}/24$  the outcomes for the US Aging grant were:

- **24** mobile vaccination clinics
- 10- in-home vaccination clinics at senior serving facilities
- **1,988** COVID-19 and flu vaccines administered
  - 922 COVID-19 vaccines and 1,066 flu vaccines
- 23- shingles vaccines administered
- **60-** RSV vaccines administered
- 16,861 individuals were reached through outreach and education
- **6,512** supportive services units provided (referrals, free vaccine program enrollment, application assistance, etc.)

Vaccination clinics were hosted at all Coachella Valley senior centers, including retirement communities, and independent living facilities. In addition, vaccination clinics were also hosted at local churches and the kiosk at the Palm Desert Shopping Mall.